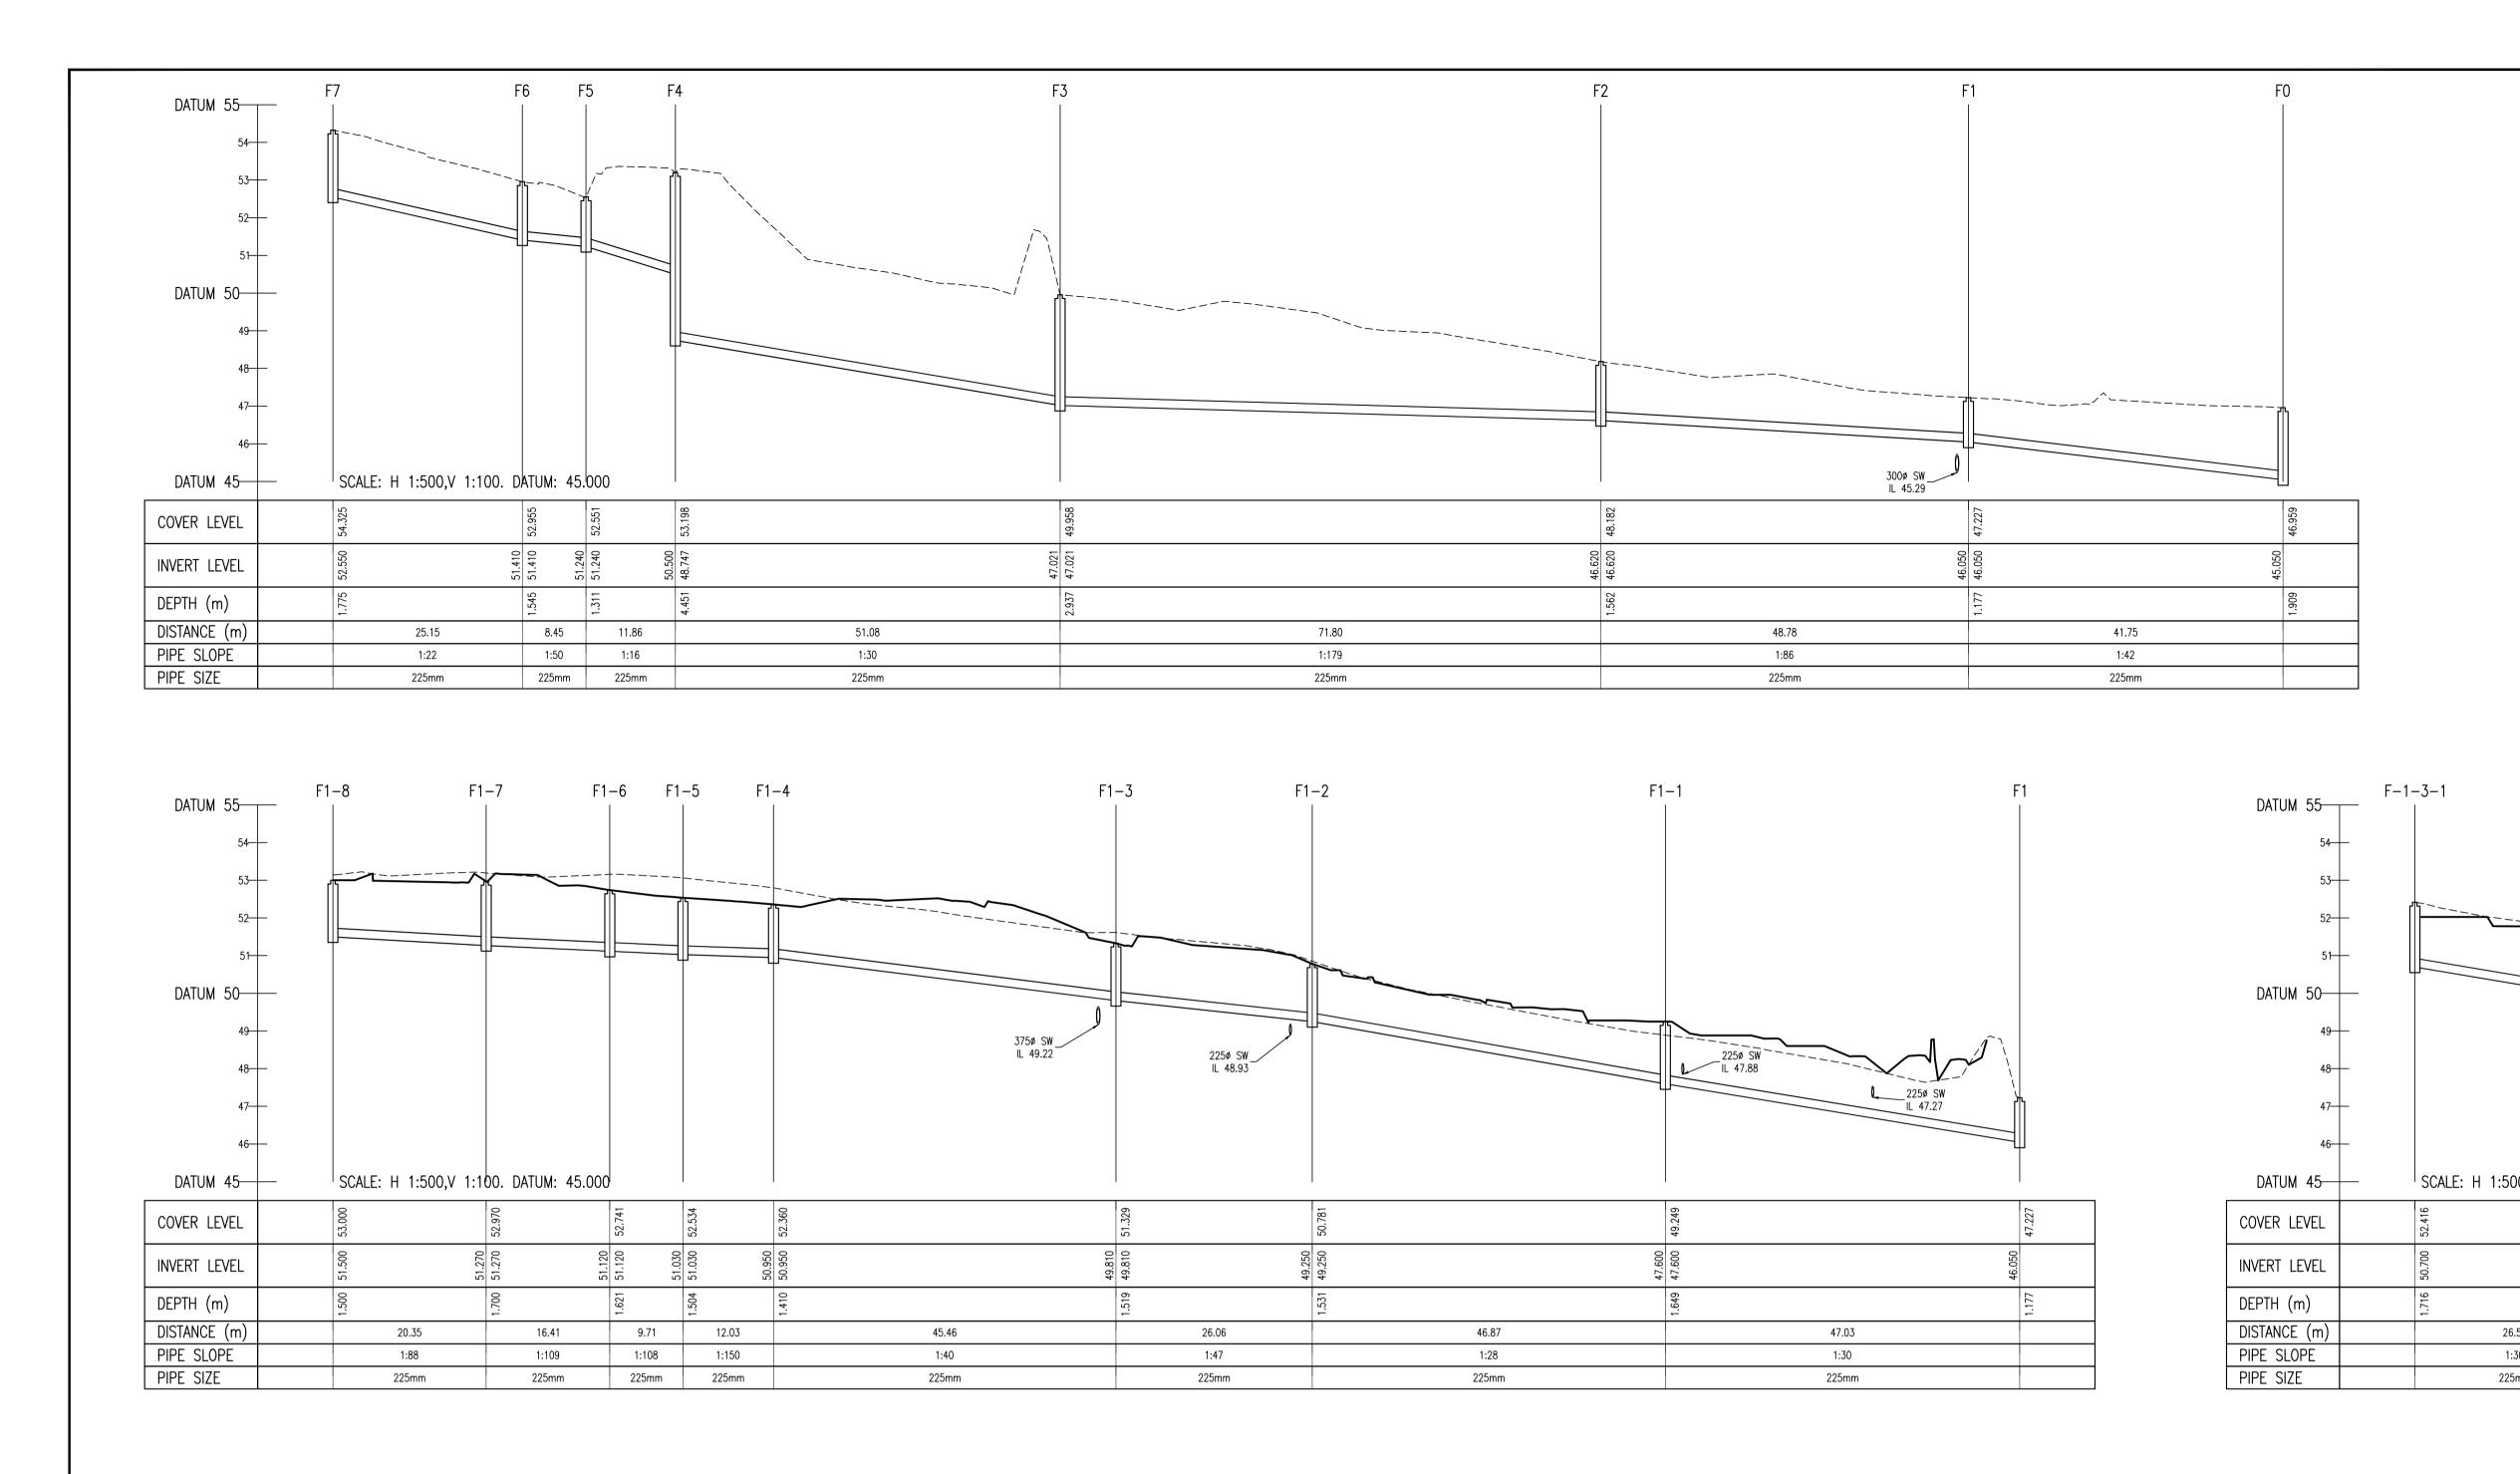

|                           | © COPYRIGHT OF THIS DRAWING IS RESERVED BY DBFL<br>CONSULTING ENGINEERS. NO PART SHALL BE REPRODUCED OR<br>TRANSMITTED WITHOUT THEIR WRITTEN PERMISSION.                                                                                                                                                                                                                                                                                                                                                                                                                                                                                                                                                                                                                                                       |
|---------------------------|----------------------------------------------------------------------------------------------------------------------------------------------------------------------------------------------------------------------------------------------------------------------------------------------------------------------------------------------------------------------------------------------------------------------------------------------------------------------------------------------------------------------------------------------------------------------------------------------------------------------------------------------------------------------------------------------------------------------------------------------------------------------------------------------------------------|
|                           | ON ORIGINAL                                                                                                                                                                                                                                                                                                                                                                                                                                                                                                                                                                                                                                                                                                                                                                                                    |
|                           | <ul> <li>NOTES:</li> <li>1. ALL DRAWINGS TO BE CHECKED BY<br/>CONTRACTOR ON SITE AND ENGINEER INFORMED<br/>OF DISCREPANCIES BEFORE WORK COMMENCES</li> <li>2. ALL LEVELS ARE IN METRES AND ARE RELATED<br/>TO ORDNANCE DATUM</li> <li>3. CONTRACTOR SHALL SATISFY HIMSELF AS TO<br/>THE ACCURACY OF PAVEMENT LEVELS ON SITE<br/>PRIOR TO COMMENCEMENT OF WORKS ON SITE</li> <li>4. ALL WORKS TO BE CONSTRUCTED IN<br/>ACCORDANCE WITH THE NRA SPECIFICATION FOR<br/>ROAD WORKS UNLESS NOTED OTHERWISE</li> <li>5. THIS DRAWING IS FOR PLANNING PURPOSES<br/>ONLY</li> <li>6. MANHOLE COVER LEVELS ARE TO CONFORM<br/>WITH FINISHED ROAD AND PATH LEVELS</li> <li>7. WHERE COVER TO PIPE IS LESS THAN 1200mm<br/>(ROAD/PATH/VERGE) OR 900mm (OPEN SPACE)<br/>SURROUND PIPE IN MINIMUM 150mm CONCRETE</li> </ul> |
| F1–3                      | KEY<br>Existing ground profile<br>Proposed ground profile                                                                                                                                                                                                                                                                                                                                                                                                                                                                                                                                                                                                                                                                                                                                                      |
| 225¢ SW<br>IL 49.42       |                                                                                                                                                                                                                                                                                                                                                                                                                                                                                                                                                                                                                                                                                                                                                                                                                |
| 10,V 1:100. DATUM: 45.000 |                                                                                                                                                                                                                                                                                                                                                                                                                                                                                                                                                                                                                                                                                                                                                                                                                |
| 53 53<br>50 mm            | ORDNANCE SURVEY IRELAND LICENCE<br>No EN 0017917<br>© ORDNANCE SURVEY IRELAND<br>GOVERNMENT OF IRELAND                                                                                                                                                                                                                                                                                                                                                                                                                                                                                                                                                                                                                                                                                                         |
|                           | P1     03-12-19     FOR ABP APPLICATION     JVS     BK       REV.     DATE     DESCRIPTION     BY     CHKD.       PLANNING       DESIGNED     SPB     PREPARED     JVS       DATE     OCT 2019     CHECKED     BK                                                                                                                                                                                                                                                                                                                                                                                                                                                                                                                                                                                              |
|                           | DUBLIN OFFICE Ormond House,<br>Upper Ormond Quay, Dublin 7, Ireland.<br>PHONE +353 1 400 4000<br>FAX +353 1 400 4050<br>WATERFORD OFFICE Unit 2, The Chandlery,<br>1-2 O' Connell Street, Waterford, Ireland.<br>PHONE +353 51 309 500<br>FAX +353 51 844 913                                                                                                                                                                                                                                                                                                                                                                                                                                                                                                                                                  |
|                           | DBFL Consulting Engineers EMAIL info@dbfl.ie SITE WWW.dbfl.ie<br>PROJECT<br>PROPOSED DEVELOPMENT AT<br>CORNELSCOURT                                                                                                                                                                                                                                                                                                                                                                                                                                                                                                                                                                                                                                                                                            |
|                           | DRG. TITLE<br>LONGITUDINAL SECTIONS<br>THROUGH FOUL SEWER                                                                                                                                                                                                                                                                                                                                                                                                                                                                                                                                                                                                                                                                                                                                                      |
|                           | CLIENT<br>CORNEL LIVING LIMITED                                                                                                                                                                                                                                                                                                                                                                                                                                                                                                                                                                                                                                                                                                                                                                                |
|                           | SCALE         AS SHOWN @A1         FILE REF.<br>180208-DBFL-XX-XX-DR-C-3020           DRG. NO.         180208-DBFL-XX-XX-DR-C-3020         P1                                                                                                                                                                                                                                                                                                                                                                                                                                                                                                                                                                                                                                                                  |